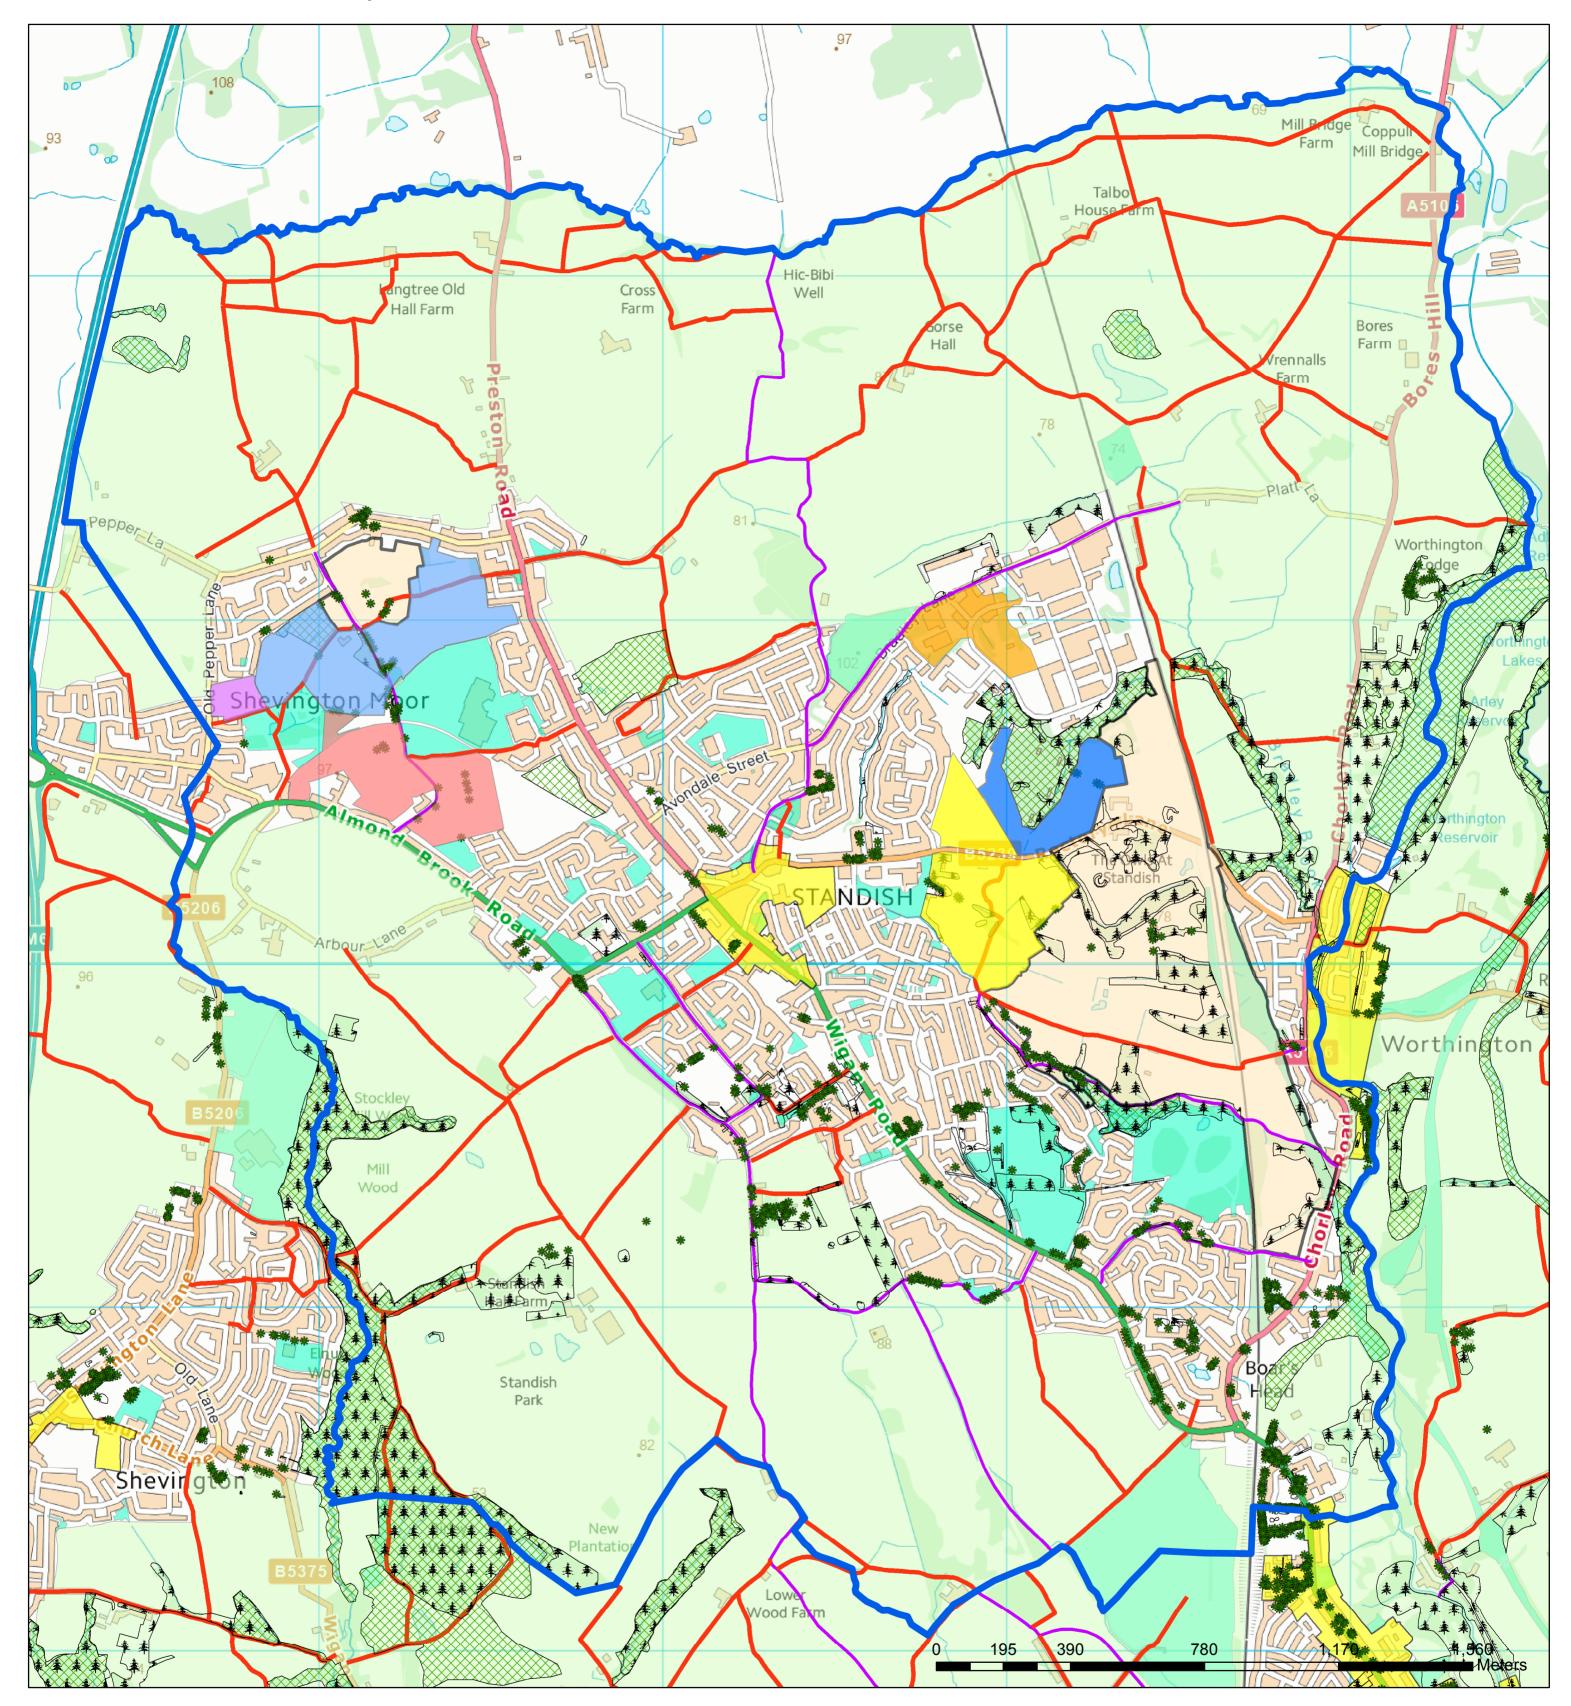

## Proposed Standish Neighbourhood Area All layers

N

1:11,000

## Proposed Standish Neighbourhood Area

Planning Applications 2013

A/13/77974, Outline Application for residential development with access (all other matters reserved)

A/13/78636, Application for mixed use development comprising up to 250 dwellings, leisure facilities, green infrastructure and new roundabout access to Rectory Lane. (All matters reserved).

A/13/78828, Outline Application for residential development up to 300 dwellings and open space seeking approval of access. (All other matters reserved)

## Planning Applications 2014

A/14/78972, Outline application for residential development upto 150 dwellings (all matters reserved).

A/14/79165, Outline application for residential development of up to 300 dwellings and open space, seeking approval of access (all other matters reserved) including demolition of farmhouse and associated buildings.

A/14/79462, To erect 39 Dwellings with associated works. Reserved Matters of Application A/13/78719.

## Independent TPO General TPO AmendedSBIs layer.lyr Public Rights of Way CORPDATA.Bridleways

Conservation Areas

- Green Belt
- Safeguarded Land
- Council Assets